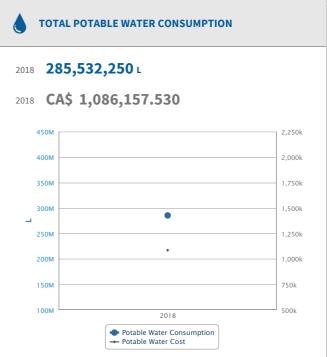

#### **EXPLORE YOUR PERFORMANCE**

More information about your performance including trends and breakdowns can be found in MyEarthCheck.