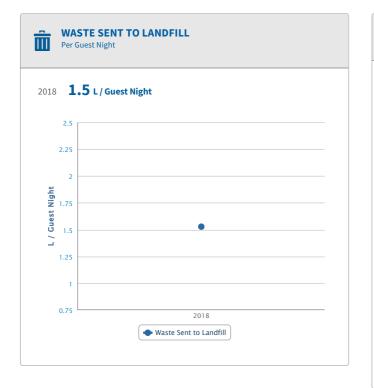

#### **RECOMMENDED ACTIONS**

| WASTE SENT TO LANDFILL |                                                                                                        |
|------------------------|--------------------------------------------------------------------------------------------------------|
| 1.                     | DEVELOP AND IMPLEMENT WASTE<br>MANAGEMENT STRATEGIES.                                                  |
| 2.                     | DEVELOP AND IMPLEMENT WASTE RECYCLING AND REUSE STRATEGIES.                                            |
| 3.                     | INVESTIGATE THE POSSIBILITY OF DISPOSING<br>SOLID WASTE TO A KNOWN AND MANAGED<br>LANDFILL SITE.       |
| 4.                     | REDUCING WASTE TO LANDFILL FACTSHEET                                                                   |
| 5.                     | IF YOU WOULD LIKE PERSONALISED ADVICE<br>ON WASTE MANAGEMENT STRATEGIES,<br>PLEASE CONTACT EARTHCHECK. |