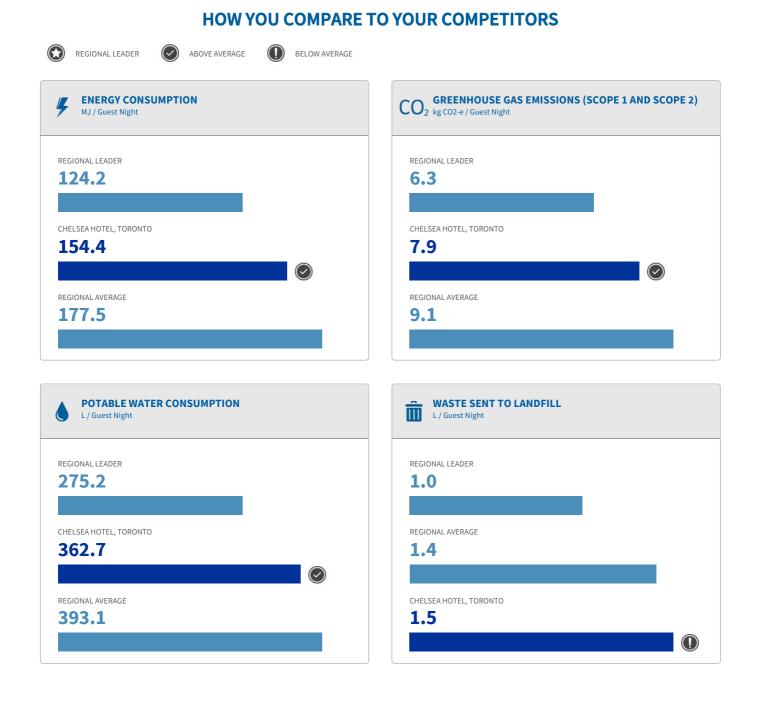

#### **EXPLORE YOUR PERFORMANCE**

More information about your performance including trends and breakdowns can be found in MyEarthCheck.