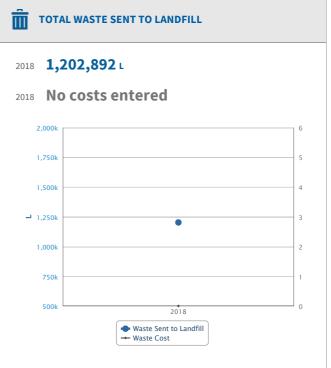

#### **RECOMMENDED ACTIONS**

| WASTE SENT TO LANDFILL |                                                                                                        |
|------------------------|--------------------------------------------------------------------------------------------------------|
| 1.                     | DEVELOP AND IMPLEMENT WASTE<br>MANAGEMENT STRATEGIES.                                                  |
| 2.                     | DEVELOP AND IMPLEMENT WASTE RECYCLING AND REUSE STRATEGIES.                                            |
| 3.                     | INVESTIGATE THE POSSIBILITY OF DISPOSING<br>SOLID WASTE TO A KNOWN AND MANAGED<br>LANDFILL SITE.       |
| 4.                     | REDUCING WASTE TO LANDFILL FACTSHEET                                                                   |
| 5.                     | IF YOU WOULD LIKE PERSONALISED ADVICE<br>ON WASTE MANAGEMENT STRATEGIES,<br>PLEASE CONTACT EARTHCHECK. |