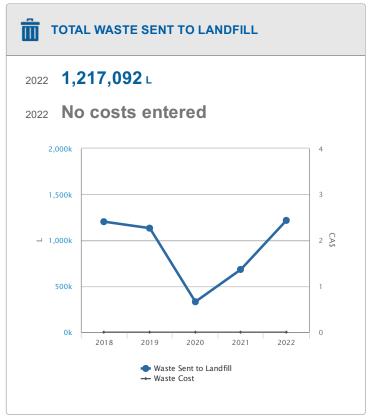

#### **WASTE SENT TO LANDFILL**

- DEVELOP AND IMPLEMENT WASTE MANAGEMENT STRATEGIES.
- 2. DEVELOP AND IMPLEMENT WASTE RECYCLING AND REUSE STRATEGIES.
- 3. INVESTIGATE THE POSSIBILITY OF DISPOSING SOLID WASTE TO A KNOWN AND MANAGED LANDFILL SITE.
- **4.** REDUCING WASTE TO LANDFILL FACTSHEET
- 5. IF YOU WOULD LIKE PERSONALISED ADVICE ON WASTE MANAGEMENT STRATEGIES, PLEASE CONTACT EARTHCHECK.