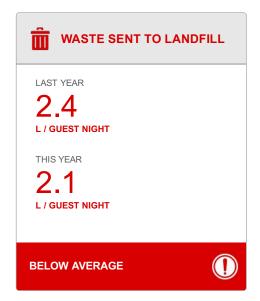

#### **WASTE SENT TO LANDFILL**

- DEVELOP AND IMPLEMENT WASTE MANAGEMENT STRATEGIES.
- 2. DEVELOP AND IMPLEMENT WASTE RECYCLING AND REUSE STRATEGIES.
- 3. INVESTIGATE THE POSSIBILITY OF DISPOSING SOLID WASTE TO A KNOWN AND MANAGED LANDFILL SITE.
- **4.** REDUCING WASTE TO LANDFILL FACTSHEET
- 5. IF YOU WOULD LIKE PERSONALISED ADVICE ON WASTE MANAGEMENT STRATEGIES, PLEASE CONTACT EARTHCHECK.