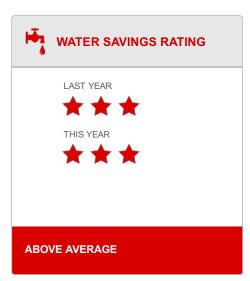

#### WATER SAVINGS RATING

- IMPLEMENT A REGULAR MAINTENANCE SCHEDULE FOR WATER DEVICES, PIPES AND SYSTEMS.
- 2. INSTALL LOW/DUAL FLUSH TOILETS TO REDUCE YOUR WATER CONSUMPTION.
- 3. INSTALL LOW FLOW TAP/FAUCET FITTINGS TO REDUCE YOUR WATER CONSUMPTION.
- 4. INSTALL LOW FLOW SHOWER FITTINGS TO REDUCE YOUR WATER CONSUMPTION.
- 5. CONSIDER COLLECTING, STORING AND/OR USING RAINWATER.
- **6.** LEAKS AND WATER MONITORING FACTSHEET
- 7. REDUCING WATER CONSUMPTION (I)
- 8. REDUCING WATER CONSUMPTION (II) FACTSHEFT
- 9. IF YOU WOULD LIKE PERSONALISED ADVICE ON WATER SAVING STRATEGIES, PLEASE CONTACT EARTHCHECK.