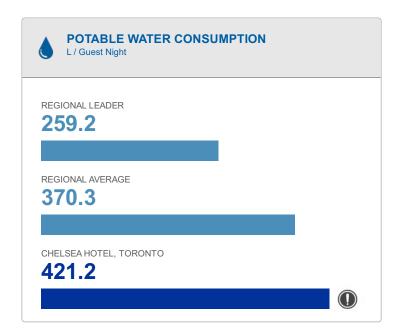

#### **WASTE SENT TO LANDFILL**

- DEVELOP AND IMPLEMENT WASTE MANAGEMENT STRATEGIES.
- 2. DEVELOP AND IMPLEMENT WASTE RECYCLING AND REUSE STRATEGIES.
- 3. INVESTIGATE THE POSSIBILITY OF DISPOSING SOLID WASTE TO A KNOWN AND MANAGED LANDFILL SITE.
- **4.** REDUCING WASTE TO LANDFILL FACTSHEET
- 5. IF YOU WOULD LIKE PERSONALISED ADVICE ON WASTE MANAGEMENT STRATEGIES, PLEASE CONTACT EARTHCHECK.