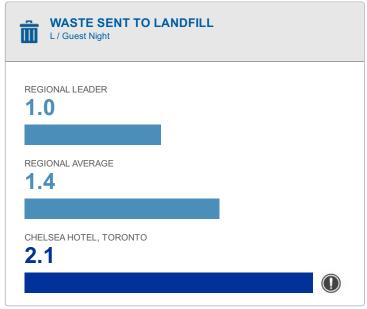

#### **WASTE SENT TO LANDFILL**

- DEVELOP AND IMPLEMENT WASTE MANAGEMENT STRATEGIES.
- 2. DEVELOP AND IMPLEMENT WASTE RECYCLING AND REUSE STRATEGIES.
- 3. INVESTIGATE THE POSSIBILITY OF DISPOSING SOLID WASTE TO A KNOWN AND MANAGED LANDFILL SITE.
- **4.** REDUCING WASTE TO LANDFILL FACTSHEET
- 5. IF YOU WOULD LIKE PERSONALISED ADVICE ON WASTE MANAGEMENT STRATEGIES, PLEASE CONTACT EARTHCHECK.