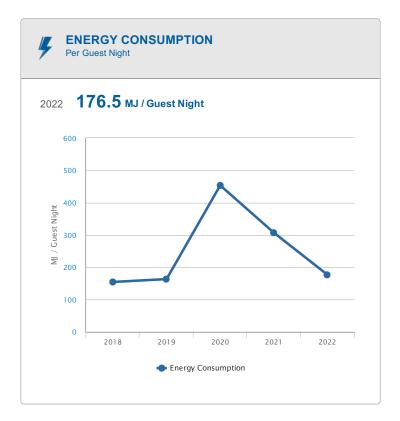

## **EXPLORE YOUR PERFORMANCE**

More information about your performance including trends and breakdowns can be found in MyEarthCheck.