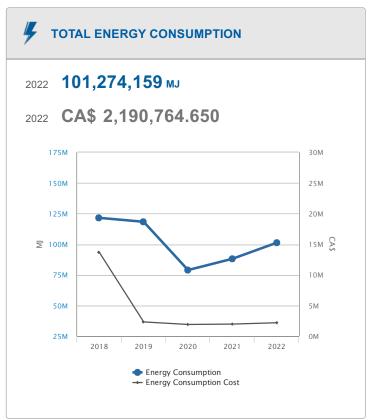

## **EXPLORE YOUR PERFORMANCE**

More information about your performance including trends and breakdowns can be found in MyEarthCheck.