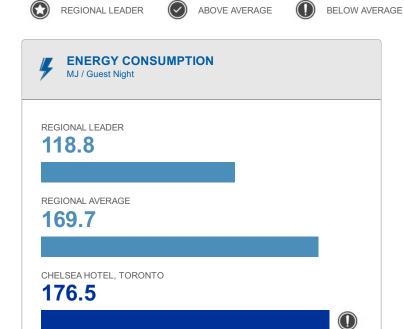

## **EXPLORE YOUR PERFORMANCE**

More information about your performance including trends and breakdowns can be found in MyEarthCheck.