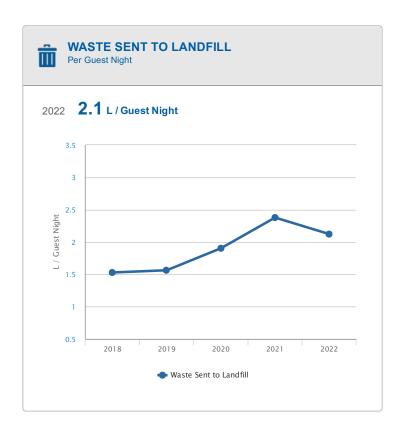

#### **WASTE SENT TO LANDFILL**

- DEVELOP AND IMPLEMENT WASTE MANAGEMENT STRATEGIES.
- 2. DEVELOP AND IMPLEMENT WASTE RECYCLING AND REUSE STRATEGIES.
- 3. INVESTIGATE THE POSSIBILITY OF DISPOSING SOLID WASTE TO A KNOWN AND MANAGED LANDFILL SITE.
- **4.** REDUCING WASTE TO LANDFILL FACTSHEET
- 5. IF YOU WOULD LIKE PERSONALISED ADVICE ON WASTE MANAGEMENT STRATEGIES, PLEASE CONTACT EARTHCHECK.