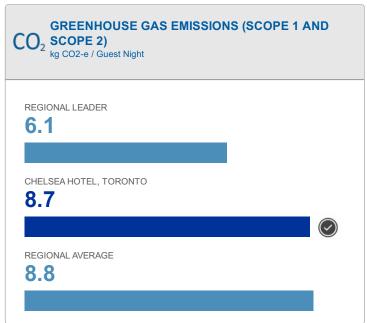

## **EXPLORE YOUR PERFORMANCE**

More information about your performance including trends and breakdowns can be found in MyEarthCheck.